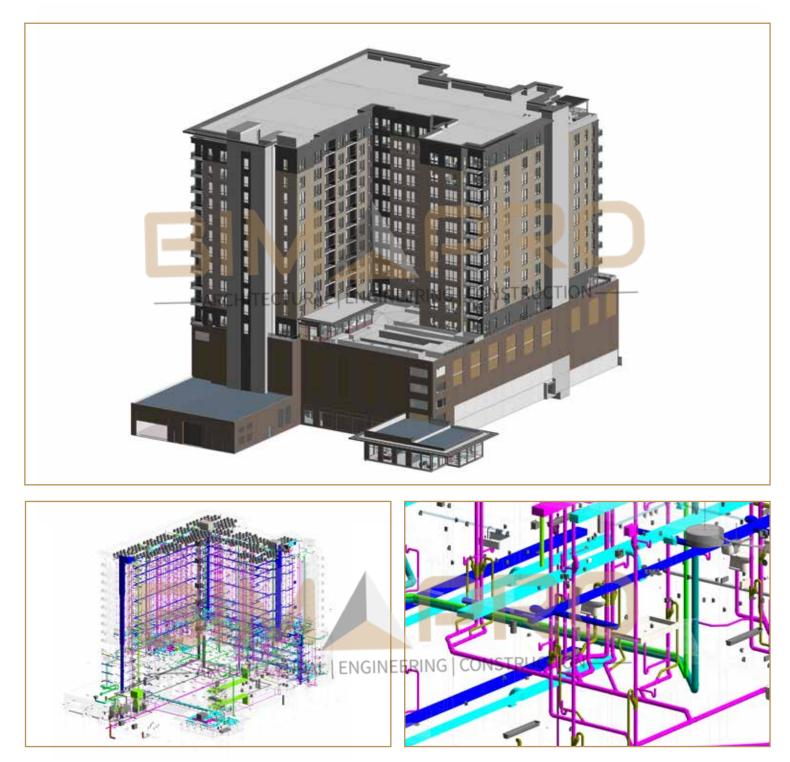

# High Rise Apartment

#### **BIM Modeling and Coordination**

Project Location : Services Provided :

Software Used :

San Antonio, TX Plumbing Provent Modeling, Spool/Shop Drainwgs AutoCAD, Revit, Revizto

| Area :                 | 716,000 sqft     |
|------------------------|------------------|
| LOD:                   | 300/350          |
| Levels :               | 17               |
| <b>Building Type :</b> | New Construction |