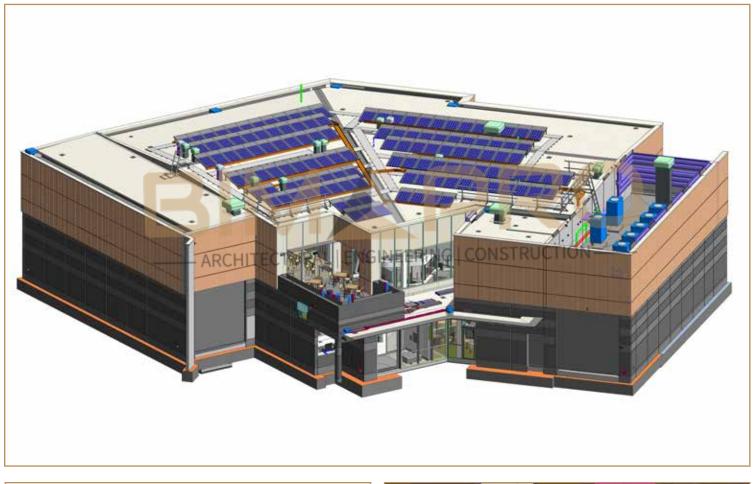

# **Medical Healthcare**

#### BIM Modeling and Coordination

| <b>Project Location :</b> | Boston, MA                 |
|---------------------------|----------------------------|
| Services Provided :       | MEP Modeling and           |
|                           | Clash Coordination         |
| Software Used :           | AutoCAD, Revit, Navisworks |

| Area :          | 30,000 sqft      |
|-----------------|------------------|
| LOD:            | 350              |
| Levels :        | 2                |
| Building Type : | New Construction |