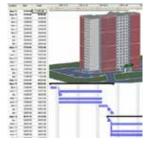

# High Rise Apartment

#### **BIM Modeling and Coordination**

Project Location : Services Provided :

Software Used :

San Antonio, TX Plumbing Provent Modeling, Spool/Shop Drainwgs AutoCAD, Revit, Revizto

| Area :                 | 716,000 sqft     |
|------------------------|------------------|
| LOD:                   | 300/350          |
| Levels :               | 17               |
| <b>Building Type :</b> | New Construction |