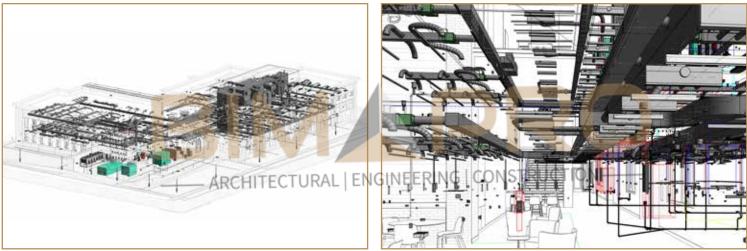

## **School Educational**

#### BIM Modeling and Coordination

| <b>Project Location :</b> | Houston, TX                |
|---------------------------|----------------------------|
| Services Provided :       | MEP BIM Modeling, Clash    |
|                           | Detection, Shop Drawings   |
| Software Used :           | AutoCAD, Revit, Navisworks |

| Area :          | 75,000 sqft      |
|-----------------|------------------|
| LOD:            | 350              |
| Levels :        | 2                |
| Building Type : | New Construction |