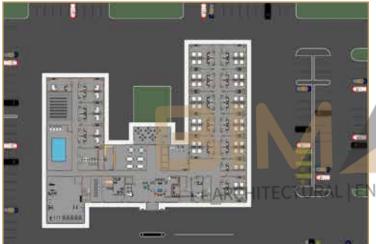

## **School Educational**

#### BIM Modeling and Coordination

| <b>Project Location :</b> | Houston, TX                |
|---------------------------|----------------------------|
| Services Provided :       | MEP BIM Modeling, Clash    |
|                           | Detection, Shop Drawings   |
| Software Used :           | AutoCAD, Revit, Navisworks |

| Area :          | 75,000 sqft      |
|-----------------|------------------|
| LOD:            | 350              |
| Levels :        | 2                |
| Building Type : | New Construction |