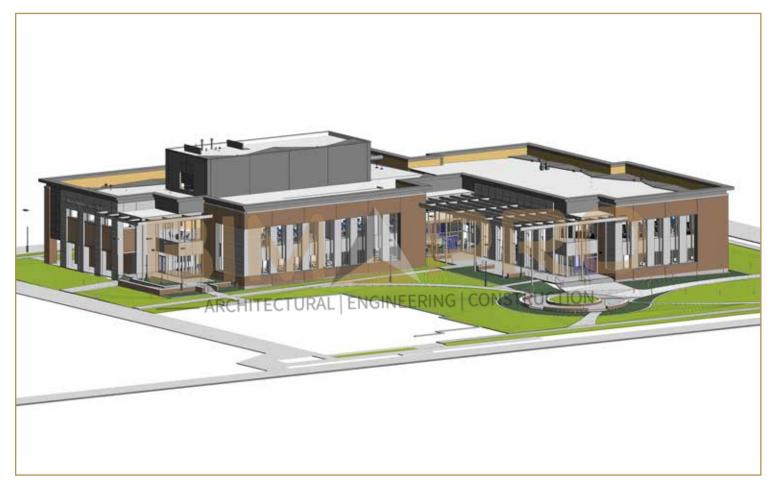

## **School Educational**

#### BIM Modeling and Coordination

| <b>Project Location :</b> | Houston, TX                |
|---------------------------|----------------------------|
| Services Provided :       | MEP BIM Modeling, Clash    |
|                           | Detection, Shop Drawings   |
| Software Used :           | AutoCAD, Revit, Navisworks |

| Area :          | 75,000 sqft      |
|-----------------|------------------|
| LOD:            | 350              |
| Levels :        | 2                |
| Building Type : | New Construction |